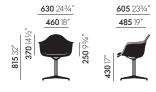

## Eames Plastic Armchair RAR, Rocking Chair

Eames Plastic Armchair PACC, castor-based swivel chair

Eames Plastic Armchair PACC, castor-based swivel chair, with full upholstery

460 18" 380 124"/4" 485 19" 372-200 544", 485 19" 378-200 544", 380 124"/4" 485 19" 378-200 141/4", 379-200 141/4", 379-200 141/4", 370 141/4"

### Eames Plastic Armchair PACC

 ∏ Base: five-star base in polished die-cast aluminium, equipped with double castors in basic dark.

Innes
11-13 the square
hessle
east yorks
hu13 0af
england
+ 44 1482 649271
innesonline@mac.com
www.Innes.co.uk