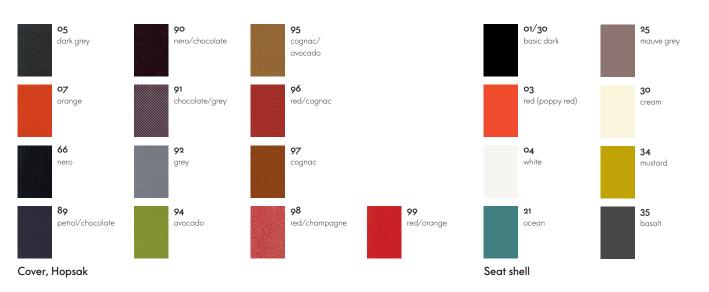

#### Materials

- ☐ Seat shell: dyed-through polypropylene.

  All models (except RAR) are available with
  a seat cushion (screwed to the seat shell) or
  full upholstery. The fully upholstered version
  has moulded polyurethane foam padding
  covered in Hopsak fabric, attached to the
  shell with a welted edge. Covers available in
  all Hopsak fabric colours. Different shell and
  upholstery colours and various bases provide
  a multitude of possible combinations.
- ∏ Note: special additives retard the fading of colours due to UV radiation. However, if the chair is exposed to sunlight for prolonged periods, the colour may change over time. We recommend limited exposure to sunlight.
- ∏ Options: the Eames Plastic Armchair is available as a visitor, dining, swivel or rocking chair. Beam-mounted shells are suited for use in waiting areas.

## Surfaces and colors

info@vitra.com | EN 2013 www.vitra.com/plasticchairgroup