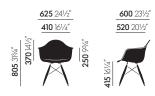

## **DIMENSIONS** (measurements are established pursuant to EN 1335-1)

Eames Plastic Armchair DAR, wire base with cross struts

Eames Plastic Armchair DAX, four-legged tubular steel base

Eames Plastic Armchair DAX, four-legged tubular steel base, with full upholstery