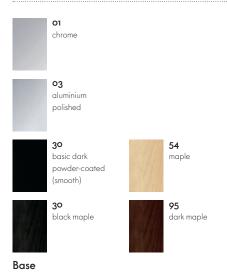

#### Eames Plastic Armchair DAL

∏ Base: la Fonda base in polished, die-cast aluminium.

### Eames Plastic Armchair DAW

 ∏ Base: wooden base, stained and lacquered in maple. Round steel cross struts in basic dark.

#### Fames Plastic Armchair DAR

 ∏ Base: wire base with cross struts, chromed or powder coated. The powder-coated version is suitable for outdoor use.

## Eames Plastic Armchair DAX

 ∏ Base: four-legged, tubular steel base, chromed or powder coated. Surface of base chromed or powder coated in basic dark. Powder-coated version suitable for outdoor use.

## Eames Plastic Armchair RAR

 ∏ RAR base: chrome-plated wire base with cross struts, solid maple rockers, stained and lacquered finish.

### Eames Plastic Armchair PACC

 ∏ Base: five-star base in polished die-cast aluminium, equipped with double castors in basic dark.

Innes
11-13 the square
hessle
east yorks
hu13 0af
england
+ 44 1482 649271
innesonline@mac.com
www.Innes.co.uk

## Surfaces and colors

info@vitra.com | EN 2013 www.vitra.com/plasticchairgroup