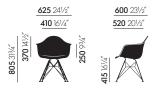

## **DIMENSIONS** (measurements are established pursuant to EN 1335-1)

Eames Plastic Armchair DAR, wire base with cross struts

Eames Plastic Armchair DAX, four-legged tubular steel base

Eames Plastic Armchair DAX, four-legged tubular steel base, with full upholstery