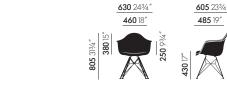

Eames Plastic Armchair DAL, polished die-cast aluminium base

Eames Plastic Armchair DAL, polished diecast aluminium base, with full upholstery

Eames Plastic Armchair DAW, wood and wire base with cross struts