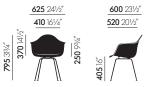

## **DIMENSIONS** (measurements are established pursuant to EN 1335-1)

Eames Plastic Armchair DAR, wire base with cross struts

Eames Plastic Armchair DAX, four-legged tubular steel base

Eames Plastic Armchair DAX, four-legged tubular steel base, with full upholstery

#### Fames Plastic Armchair DAR

 ∏ Base: wire base with cross struts, chromed or powder coated. The powder-coated version is suitable for outdoor use.