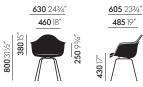

Eames Plastic Armchair DAL, polished die-cast aluminium base

Eames Plastic Armchair DAL, polished diecast aluminium base, with full upholstery

Eames Plastic Armchair DAW, wood and wire base with cross struts

### Eames Plastic Armchair DAW

 ∏ Base: wooden base, stained and lacquered in maple. Round steel cross struts in basic dark.