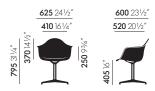

## Eames Plastic Armchair RAR, Rocking Chair

Eames Plastic Armchair PACC, castor-based swivel chair

Eames Plastic Armchair PACC, castor-based swivel chair, with full upholstery

460 18" 380 124"/4" 485 19" 372-200 544", 485 19" 378-200 544", 380 124"/4" 485 19" 378-200 141/4", 379-200 141/4", 379-200 141/4", 370 141/4"

## Eames Plastic Armchair RAR

 ∏ RAR base: chrome-plated wire base with cross struts, solid maple rockers, stained and lacquered finish.