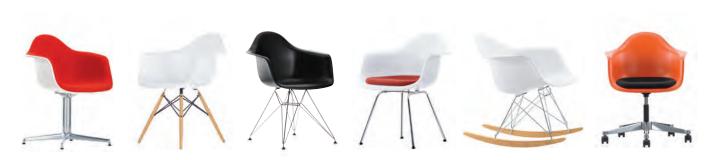

With its integrated armrests, the organically shaped shell of the Plastic Armchair offers superb comfort. The wide selection of bases makes it possible to use the chairs in a variety of settings: from the dining room or home office to the garden. Shells come in a broad range of colours and upholstery versions, so that components can be mixed and matched to find the perfect chair for individual needs.

The Eames Plastic Armchair is complemented by the Eames Plastic Side Chair without armrests.

#### Materials

- ☐ Seat shell: dyed-through polypropylene.

  All models (except RAR) are available with
  a seat cushion (screwed to the seat shell) or
  full upholstery. The fully upholstered version
  has moulded polyurethane foam padding
  covered in Hopsak fabric, attached to the
  shell with a welted edge. Covers available in
  all Hopsak fabric colours. Different shell and
  upholstery colours and various bases provide
  a multitude of possible combinations.
- ∏ Note: special additives retard the fading of colours due to UV radiation. However, if the chair is exposed to sunlight for prolonged periods, the colour may change over time. We recommend limited exposure to sunlight.
- ∏ Options: the Eames Plastic Armchair is available as a visitor, dining, swivel or rocking chair. Beam-mounted shells are suited for use in waiting areas.