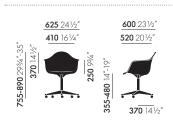

### Eames Plastic Armchair PACC

 ∏ Base: five-star base in polished die-cast aluminium, equipped with double castors in basic dark.

Innes
11-13 the square
hessle
east yorks
hu13 0af
england
+ 44 1482 649271
innesonline@mac.com
www.Innes.co.uk

## Eames Plastic Armchair RAR, Rocking Chair

Eames Plastic Armchair PACC, castor-based swivel chair

Eames Plastic Armchair PACC, castor-based swivel chair, with full upholstery

460 18" 380 124"/4" 485 19" 372-200 544", 485 19" 378-200 544", 380 124"/4" 485 19" 378-200 141/4", 379-200 141/4", 379-200 141/4", 370 141/4"