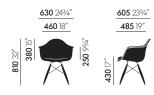

Eames Plastic Armchair DAL, polished die-cast aluminium base

Eames Plastic Armchair DAL, polished diecast aluminium base, with full upholstery

Eames Plastic Armchair DAW, wood and wire base with cross struts