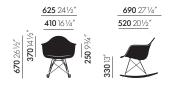

## Eames Plastic Armchair RAR, Rocking Chair

Eames Plastic Armchair PACC, castor-based swivel chair

Eames Plastic Armchair PACC, castor-based swivel chair, with full upholstery

460 18" 380 124"/4" 485 19" 372-200 544", 485 19" 378-200 544", 380 124"/4" 485 19" 378-200 141/4", 379-200 141/4", 379-200 141/4", 370 141/4"